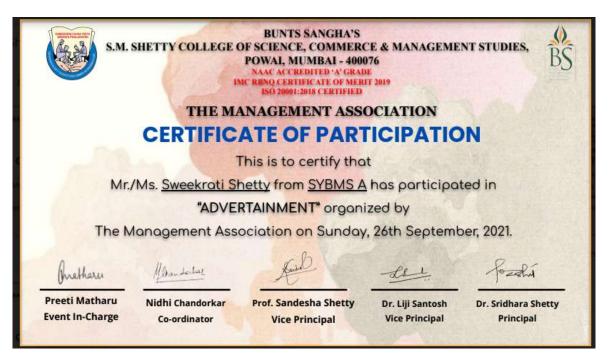

| BMS | Second<br>year | 5 | Yes | 5 | Yes |    |                     |
| KONIKA<br>SAMPATLAL<br>BHANDARI | BMS | Second<br>year | 5 | Yes | 5 | Yes |    |                     |
| Ankush Yadav                    | BMS | Second<br>year | 5 | Yes | 5 | Yes | no | <b>)</b>            |

#### **ACTION TAKEN REPORT**

Feedback was taken at the time of screening of advertisements wherein Students appreciated the efforts taken by the college to conduct the event online and were happy to participate in the event. Based on this feedback, it was decided that the Management Association will conduct more such events.

## S.M.Shetty College of Science, Commerce & Management Studies, Powai. NAAC ACCREDITED 'A' GRADE ISO 21001:2018 CERTIFIED IMC RBNQ CERTIFICATE OF MERIT 2019

#### SAMPLE CERTIFICATE:





# S.M.Shetty College of Science, Commerce & Management Studies, Powai. NAAC ACCREDITED 'A' GRADE ISO 21001:2018 CERTIFIED IMC RBNQ CERTIFICATE OF MERIT 2019

### **MANAGEMENT ASSOCIATION**

### **PICTURES:**